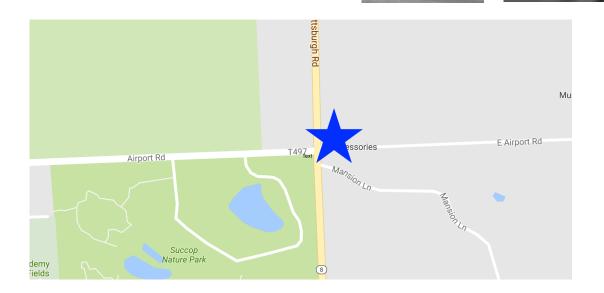

## **NEW LOCATIONS**-----Rt 8 and Airport Rd

## Lat: 40.780406 Long: -79.929713

| CITIES/TOWNS/EXITS | Butler Co. Airport | Butler City | Bakerstown | Conley Resort |
|--------------------|--------------------|-------------|------------|---------------|
| DISTANCE           | .1 Mile            | 6 Miles     | 9 Miles    | 2.5 Miles     |
| DAILY READERS      | 22,000             |             |            |               |
| FACE SIZE          | 14x7               |             |            |               |
|                    |                    |             |            |               |